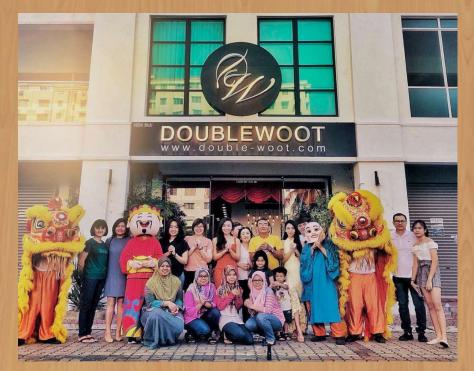

## How Were We before Covid?

Doublewoot HQ

- Malaysian homegrown fashion label est. since 2005
- Founded by my sister, Heliene and I with a capital of RM1000 back in the year 2005
- E-commerce since inception via
  <u>www.double-woot.com</u>
- Doublewoot ships Worldwide to Malaysia,
  Singapore, Australia, Brunei, Thailand,
  Indonesia, US, UK, Phillipines, Hong Kong
  and more.
- To-date, the fashion label has garnered over
  100k unique registered customers , in over
  10 Countries.