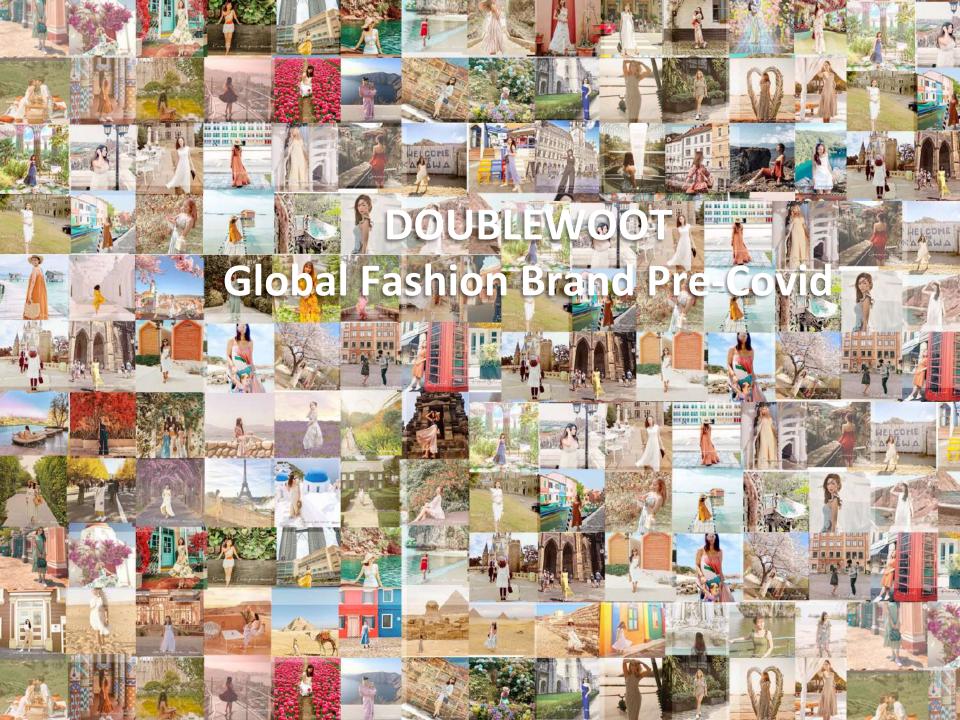

## How Were We before Covid?

Doublewoot HQ

- Malaysian homegrown fashion label est. since 2005
- Founded by my sister, Heliene and I with a capital of RM1000 back in the year 2005
- E-commerce since inception via
  <u>www.double-woot.com</u>
- Doublewoot ships Worldwide to Malaysia,
  Singapore, Australia, Brunei, Thailand,
  Indonesia, US, UK, Phillipines, Hong Kong
  and more.
- To-date, the fashion label has garnered over
  100k unique registered customers , in over
  10 Countries.