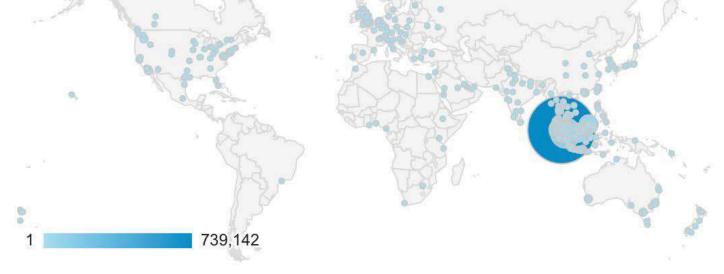

## How Were We before Covid?

Doublewoot HQ

- Malaysian homegrown fashion label est. since 2005
- Founded by my sister, Heliene and I with a capital of RM1000 back in the year 2005
- E-commerce since inception via
  <u>www.double-woot.com</u>
- Doublewoot ships Worldwide to Malaysia,
  Singapore, Australia, Brunei, Thailand,
  Indonesia, US, UK, Phillipines, Hong Kong
  and more.
- To-date, the fashion label has garnered over
  100k unique registered customers , in over
  10 Countries.